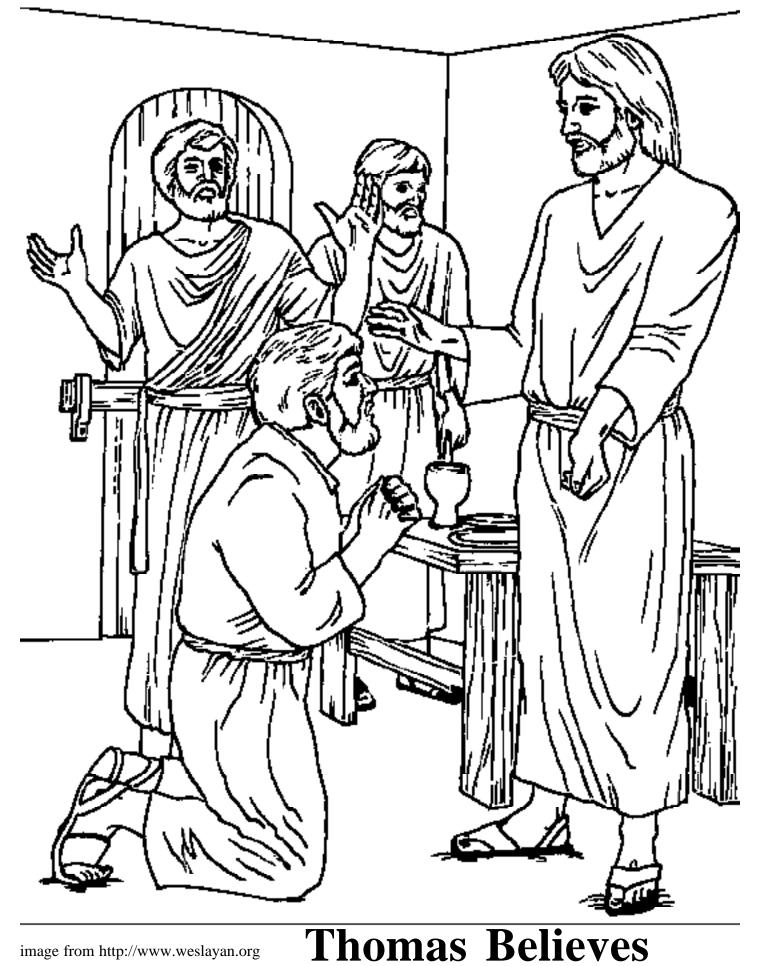

But Thomas said, "First, I must see the nail scars in his hands and touch them with my finger. I must put my hand where the spear went into his side. I won't believe unless I do this!"

John 20:25b (CEV)