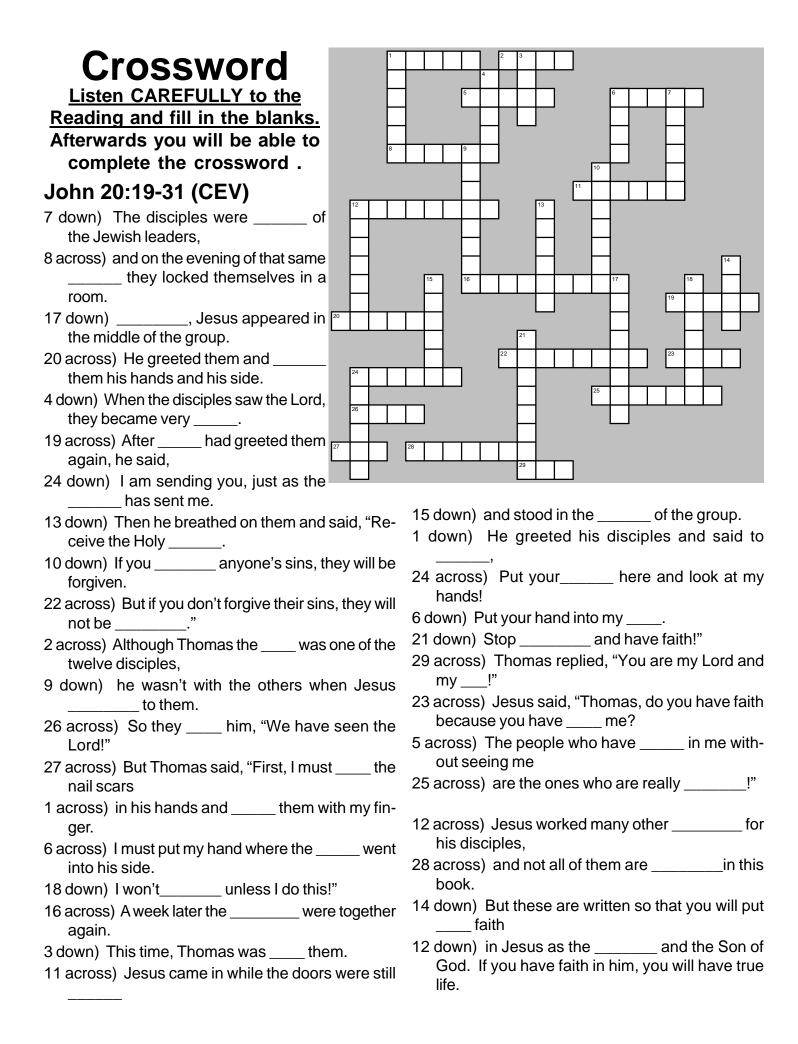

Κ А L G 1 Н С Т Ε D D S Q J S V Ζ Ν Κ Η R Ρ R F Ε Ε V G F Κ V L С Е Ζ Ο Ε Q F A L S G Ε D Ε R U Y I Ο I W L Х Y Ρ G С F Е W D Ε С Ν Q А W R D J J G D Т Ν S Е Ε D Μ Ζ С Κ Μ Ζ Α R V Κ Н J Т Ν S I I L I F Ν J Κ В А Q J Κ Α D Ο V W U I Ε Т Y Х Н G S S U S Ζ V Н J I R D А D Ν Н R G Т Ο U С Н Υ Y Q D R G Ν Ν T Ο I I W W Μ Ο Н I Ν Т I Μ U J Q L Q F С S Ρ Ε Α R Μ Μ F Ο S W С S Y С А D Н А V V Ν Ρ В Α Н J Ρ Т Q ΗΖQ Q PWW В D А S С D F 0 AFRAID SUNDAY SUDDENLY SHOWED HAPPY **JESUS** FATHER SPIRIT FORGIVE FORGIVEN TWIN APPEARED TOLD SEE TOUCH SPEAR BELIEVE DISCIPLES WITH LOCKED MIDDLE THOMAS FINGER SIDE DOUBTING GOD SEEN FAITH BLESSED **MIRACLES** WRITTEN YOUR MESSIAH

Puzzle by Dorothy A. DeBisschop, bible-activity-sheets@adelphia.net Prepared for FREE Distribution through www.homiliesbyemail.com



|          | A<br>®  | B<br>R  | C<br>★  | Here<br>D<br>Ø            | 's the<br>E |          | to dis<br>G<br>P | scover<br>日<br>ぐ | the all      | nswer<br>J<br>□ | s!<br>K<br>₽ | L<br>♠   | M<br>♥   |                                       |
|----------|---------|---------|---------|---------------------------|-------------|----------|------------------|------------------|--------------|-----------------|--------------|----------|----------|---------------------------------------|
|          | N<br>Ø  | 0<br>•  | P<br>∢  | Q<br>®®                   | R<br>))     | S<br>I¶¶ | T<br>►►I         | U<br>Q           | V<br>€       | ୍ଲ<br>W         | X<br>,⊧      | Y<br>←   | Z<br>→   |                                       |
| •        | Q.      | <br>▶▶I |         | <br>←