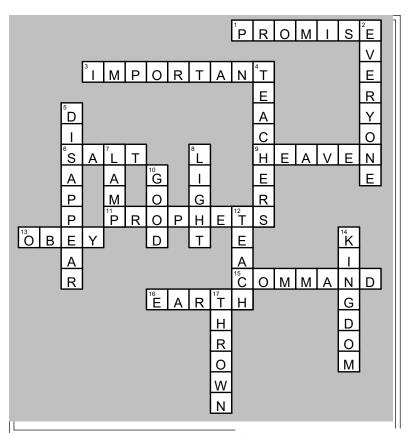

## Crossword: Matthew 5:13-20 (CEV) Listen CAREFULLY to the Reading and fill in the blank spaces.

Afterwards you will be able to complete the crossword puzzle below.

| 1 across) You are like for every- one on earth. But if salt no longer tastes like salt, 17 down) how can it make food salty? All it is good for is to be out and walked 8 down) on. You are like for the whole world. A city built on top of a hill cannot 6 down) be hidden, and no one would light a and put it under a clay pot. Alamp 2 down) is placed on a lampstand, where it can give light to in the house. 10 down) Make your light shine, so that others will see the that you do and will 9 across) praise your Father in Don't suppose that I came to do away with the 11 across) Law and theI did not come to do away with them, but to give them  16 across) their full meaning. Heaven and may disappear. But I promise you that 5 down) not even a period or comma will ever from the Law. Everything 15 across) written in it must happen. If you reject even the least important 12 down) the Law and others to do the same, you will be the least important 13 down) person in the kingdom of heaven. But if you and teach others its 3 across) commands, you will have an place in the king- dom. You must obey God's commands better than the Pharisees and the of the | •                                                                                                                                                                                                                                                                                                                                                                                                                                                                                                                                                                                                                | <del>-</del>                                                                                                           | <u>-</u>         |
|----------------------------------------------------------------------------------------------------------------------------------------------------------------------------------------------------------------------------------------------------------------------------------------------------------------------------------------------------------------------------------------------------------------------------------------------------------------------------------------------------------------------------------------------------------------------------------------------------------------------------------------------------------------------------------------------------------------------------------------------------------------------------------------------------------------------------------------------------------------------------------------------------------------------------------------------------------------------------------------------------------------------------------------------------------------------------------------------------------------------------------------------------------------------------------------------|------------------------------------------------------------------------------------------------------------------------------------------------------------------------------------------------------------------------------------------------------------------------------------------------------------------------------------------------------------------------------------------------------------------------------------------------------------------------------------------------------------------------------------------------------------------------------------------------------------------|------------------------------------------------------------------------------------------------------------------------|------------------|
| 16 across) their full meaning. Heaven and may disappear. But I promise you that 5 down) not even a period or comma will ever from the     Law. Everything 15 across) written in it must happen. If you reject even the least important in 12 down) the Law and others to do the same, you will be the     least important 13 down) person in the kingdom of heaven. But if you and teach     others its 3 across) commands, you will have an place in the king-     dom. You must obey God's commands better than the Pharisees and the of the     Law obey                                                                                                                                                                                                                                                                                                                                                                                                                                                                                                                                                                                                                                  | one on earth. But if salt no longer tastes like salt,  17 down) how can it make food salty?  All it is good for is to be out and walked  8 down) on. You are like for the whole world. A city built on top of a hill cannot  6 down) be hidden, and no one would light a and put it under a clay pot. A lamp  2 down) is placed on a lampstand, where it can give light to in the house.  10 down) Make your light shine, so that others will see the that you do and will  9 across) praise your Father in Don't suppose that I came to do away with the  11 across) Law and the I did not come to do away with |                                                                                                                        | 14               |
| 1 across) them. If you don't, I you that you will never get into the                                                                                                                                                                                                                                                                                                                                                                                                                                                                                                                                                                                                                                                                                                                                                                                                                                                                                                                                                                                                                                                                                                                         | 16 across) their full meaning. Heaven and 5 down) not even a period or comma we have Law. Everything 15 across) written in it must happen. If you tant in 12 down) the Law and others to be least important 13 down) person in the kingdom of heave others its 3 across) commands, you will have an dom. You must obey God's commands better than the Pharist Law obey 1 across) them. If you don't, I you                                                                                                                                                                                                       | u reject even the least impordo the same, you will be the en. But if you and teach place in the kingees and the of the | promise you that |