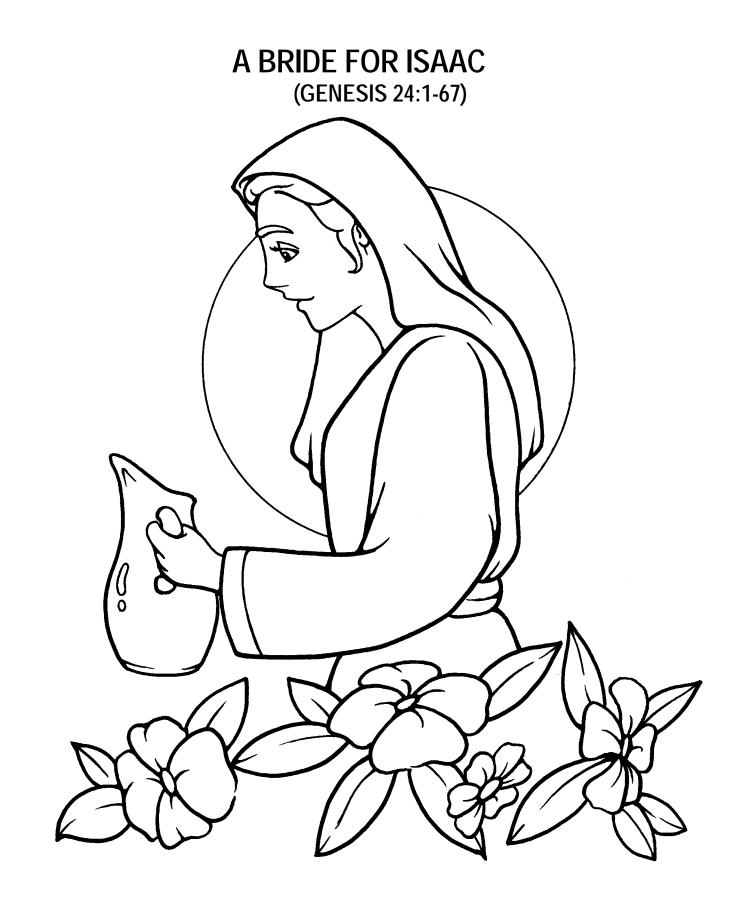

Finish HERE

Dorothy A. DeBisschop, d

"And let it come to pass, that the damsel to whom I shall say, Let down thy pitcher, I pray thee, that I may drink; and she shall say, Drink, and I will give thy camels drink also: *let the same be* she *that* thou hast appointed for thy servant Isaac; and thereby shall I know that thou hast shewed kindness unto my master." **GENESIS. 24:14** Image from www.calvarychapel.org