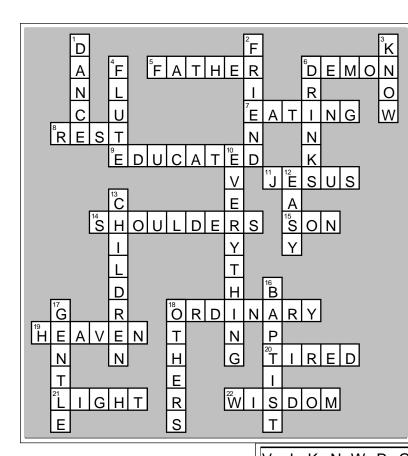

## Crossword: Matthew 11:16-19, 25-30 (CEV)

Listen CAREFULLY to the Reading and fill in the blank spaces.

Afterwards you will be able to complete the crossword puzzle below.

## Answers to this week's crossword and WordSearch puzzles: