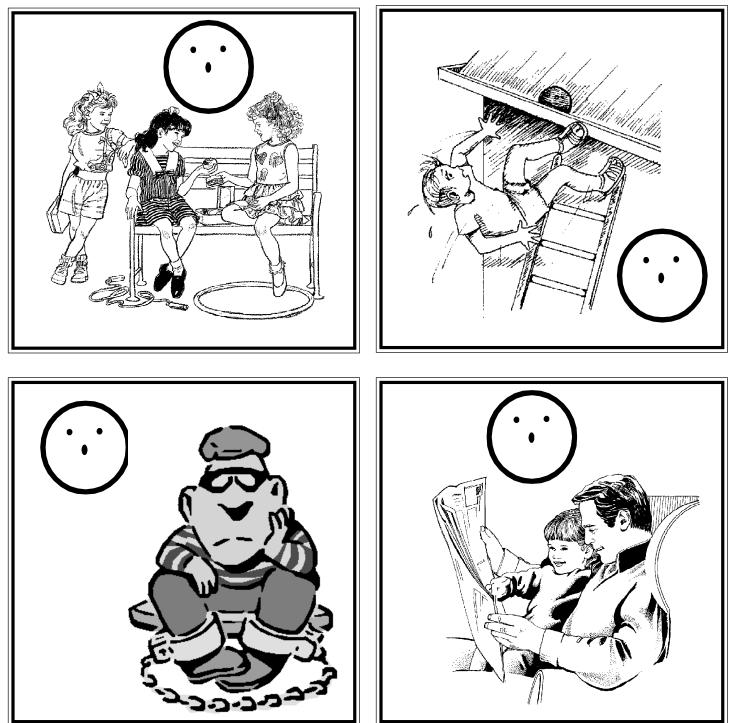

Jesus said, "If you are tired from carrying heavy burdens, come to me and I will give you rest." We come to Jesus when we worship Him in church. Help the people in this puzzle find their way to Jesus.



Finish HERE

Dorothy A. DeBisschop, d



"And let it come to pass, that the damsel to whom I shall say, Let down thy pitcher, I pray thee, that I may drink; and she shall say, Drink, and I will give thy camels drink also: *let the same be* she *that* thou hast appointed for thy servant Isaac; and thereby shall I know that thou hast shewed kindness unto my master." **GENESIS. 24:14** Image from www.calvarychapel.org



|                | V | J      | Κ      | Ν          | W      | Ρ      | G      | V      | Μ              | Н      | F      | F      | Ν      | K      | Μ      | 0        |