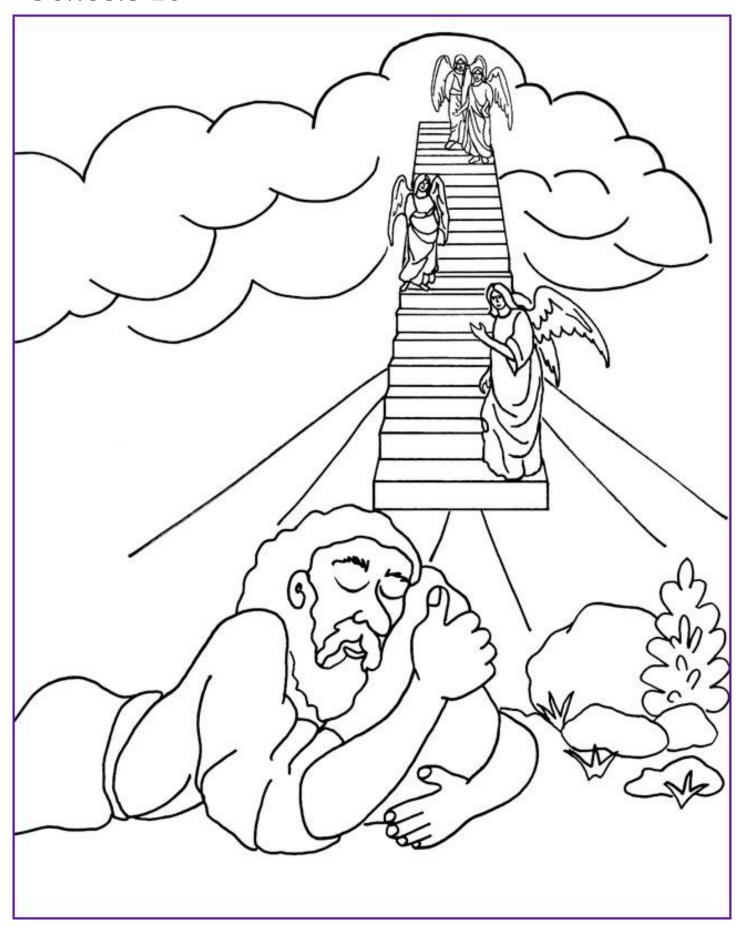

## Eighth Sunday after Pentecost – 23<sup>rd</sup> July 2023 Genesis 28







## Matthew 13

Jesus said

"The Kingdom of Heaven may be compared to a man who sowed good seed in his field."



## JUNIOR WORDSEARCH Take care of the harvest

Mk 13:24-30

| M | Т | M | X | У | В | U | R | Ν | R | I | P | Ε | L | R |
|---|---|---|---|---|---|---|---|---|---|---|---|---|---|---|
| C | C | G | G | У | U | M | M | Р | U | L | L | U | Р | M |
| Q | M | X | D | Ν | Р | У | F | Ε | Н | F | I | G | Т | ٧ |
| L | X | D | X | Ε | D | K | Е | K | ٧ | Α | X | Z | X | Н |
| J | X | Т | У | M | Т | Н | ٧ | I | M | R | F | 5 | J | R |
| Ν | Ε | 5 | Т | P | D | У | I | M | R | M | Р | L | D | W |
| Т | В | В | G | Q | Q | F | ٧ | В | У | Ε | R | Ε | A | Н |
| J | 0 | Н | В | Α | R | Ν | Q | G | Q | R | W | Ε | F | Е |
| Ν | R | J | У | G | 0 | Р | Р | J | W | G | Е | Р | У | Α |
|