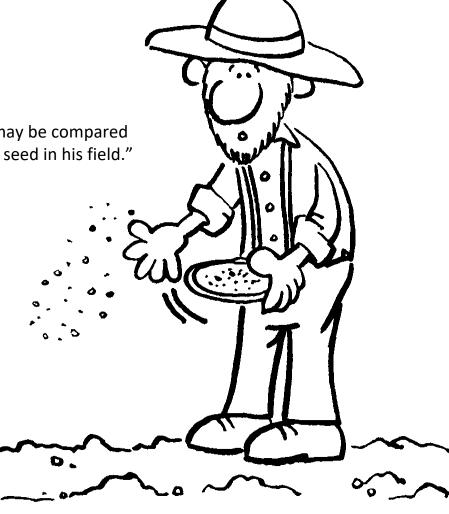

## Matthew 13

Jesus said

"The Kingdom of Heaven may be compared to a man who sowed good seed in his field."